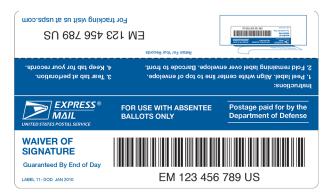

### Military - APO/FPO Returning Absentee Ballots

Military personnel with APO/FPO addresses can return absentee ballots via Priority Mail Express<sup>®</sup> using Label 11-DOD, *DOD Express Mail Label Absentee Ballot*. The label includes "Waiver of Signature" and "Guaranteed by End of Day" endorsements, so ballots can be delivered the day they arrive at the destination Post Office.

### Label 11-DOD

Familiarize yourself with the following operational guidelines for Label 11-DOD:

- The Military Postal Service distributes Label 11-DOD overseas.
- The Priority Mail Express ballot label is only for voted absentee ballots mailed from Military Post Office (MPO) facilities overseas.
- Voters may use the label on any size ballot envelope and must always affix it in the upper right corner.
- Voters keep part of the label to use the tracking number to track their ballots.
- At ISCs, absentee ballots receive special handling including accelerated sortation, special tray identification, and priority transportation.