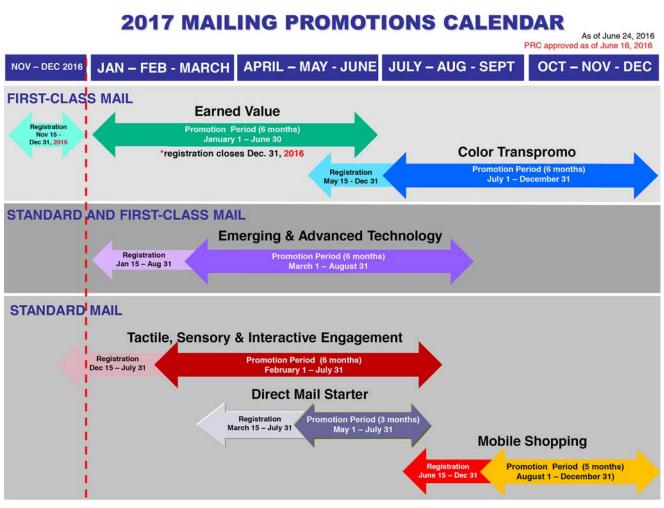

The USPS currently has three mailing promotions running that offer a 2 percent postage discount for the use of print/mobile technology and tactile, sensory, and physical experiences:

#### Emerging and Advanced Technology/Video in Print Promotion

This promotion runs through August 31, 2016, and encourages the creation of mailpieces that include

technologies such as NFC, enhanced augmented reality, video in print, and Beacon technology. These technologies allow the recipients to engage in innovative digital experiences triggered from their mailpiece.

#### Tactile, Sensory, and Interactive Mailpiece Engagement Promotion

This promotion's purpose is to engage consumers through the use of innovative specialty inks, sensory elements, textural papers, and the use of folds or other dimensional elements that the recipient can interact with and manipulate. This promotion ends on August 31, 2016.

#### Mobile Shopping Promotion

The Mobile Shopping promotion continues through December 31, 2016, and encourages the use of mail as the gateway to a mobile purchase through the use of such mobile technology as QR codes and snap tags. This year's promotion also allows the use of "Buy Now" features that support shopping during social media activities.

By visiting *https://www.irresistiblemail.com/*, you can view examples that would qualify for each of these promotions and experience how direct mail can be cutting-edge and innovative.

The last promotion for 2016 encourages the use of more traditional mail techniques. According to Leflein Associates Mail Openability Study, recipients are 69 percent more likely to open mailpieces with color text/graphics on envelopes and 247 percent more likely to open those with color graphics first. The 2016 Personalized Color Transpromo promotion requires mailers to incorporate dynamic color printing of personalized marketing messaging and data in order to earn the 2 percent postage discount. This promotion launched on July 1, 2016, and runs until December 31, 2016.

More information on all of the promotions mentioned and the recently approved 2017 mailing promotions calendar (shown) can be found on our RIBBS page at *https://ribbs.usps.gov/index.cfm?page=mailingpromotions*.