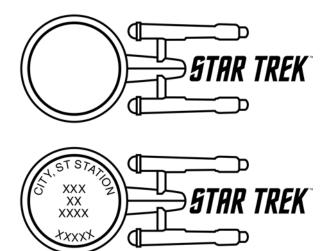

Stamp Fulfillment Services will make an automatic push distribution to Post Offices<sup>™</sup> of a quantity to cover approximately 30 days of sales. Distribution quantities for the automatic push distribution are available by logging on to SFS Web at *https://sfsweb.usps.gov*. Post Offices may begin ordering stamps prior to the FDOI through SFS Web. However, offices should check the website noted above to determine the amount they will receive on their automatic push distribution.

#### **Special Dedication Postmarks**

Only the following pictorial postmark is permitted for the *Star Trek* stamps. The word "Station" or the abbreviation "STA" is required somewhere in the design, because it will be a temporary station.

# Guidelines for Finalizing Star Trek Stamps Pictorial Postmark Art



To finalize the *Star Trek* stamps pictorial postmark art, insert the date, city, state, and ZIP Code<sup>TM</sup> of the physical location of your event adjacent to the stamp image. Overall dimensions of the pictorial postmark must not exceed 4 inches horizontally by 2 inches vertically. Collectors prefer the dimensions 3-1/2 inches by 1.

The Postal Service must make all special postmarks known to collectors through advance publicity in the Postal Bulletin. Therefore, all special dedication cancellations must be reported to Stamp Services four weeks before the event using PS Form 413, *Pictorial Postmark Announce*- ment/Report. To get a copy of the form, go to http:// blue.usps.gov/formmgmt/forms/ps413.pdf.

#### How to Order the First-Day-of-Issue Postmark

Customers have 60 days to o