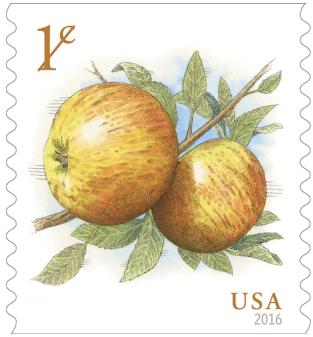

un cut-off date to be included in that run.

# SBM Brochure Ordering Instructions Through eBuy2

- Login to eBuy2 System.
- Enter application.
- Hit search button (binoculars).
- Browse by supplier:
  - Cyril-Scott or item number #SBM-Year.
- Add quantity.
- Add item:
  - Pop-up will require all fields, except address line 2.
  - Do NOT include PO Box numbers in the address lines — all orders with PO Box numbers will be rejected.
- Save custom information.
- Card will display all information entered.
- Finish request.
- Complete requisition and justification.
- Verify "Ship to" and "Bill to" information.
- Finish order request.
- Verify "Approver."
- Submit request for approval.

- Stamp Services, Marketing and Sales, 8-4-16

## Stamp Services

#### Stamp Announcement 16-31: Apples Stamp



#### ©2015 USPS

On August 12, 2016, in Kansas City, MO, the U.S. Postal Service<sup>®</sup> will issue a 1-cent *Apples* mail-use stamp in one design, in a pressure-sensitive adhesive (PSA) coil of 3,000 (782300) and also a PSA coil of 10,000 (780000).

The stamp will go on sale nationwide August 12, 2016.

In 2016, the Postal Service<sup>™</sup> issues *Apples*, a new 1cent definitive stamp. The stamp art features two apples on a branch surrounded by leaves. The illustration was created with pen and ink and watercolor. Art director Derry Noyes designed this stamp with an existing illustration by John Burgoyne.

# Initial Supply to Post Offices: Item 782300, Apples (1 cent), PSA Coil of 3,000

Stamp Fulfillment Services will not make an automatic push distribution to Post Offices<sup>™<