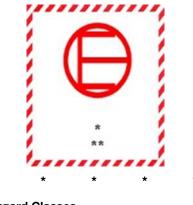

#### 325.4 Excepted Quantity Labels

Hazardous materials eligible to be shipped under the excepted quantity provision, as described in 49 CFR 173.4a and 337.2, must be prepared following Packaging Instruction 10B in Appendix C. Each mailpiece must bear a DOT-approved excepted quantity marking, shown in Exhibit 325.4, under the following conditions:

#### Exhibit 325.4 Excepted Quantity Marking

33 Hazard Classes

\* \* \* \* \*