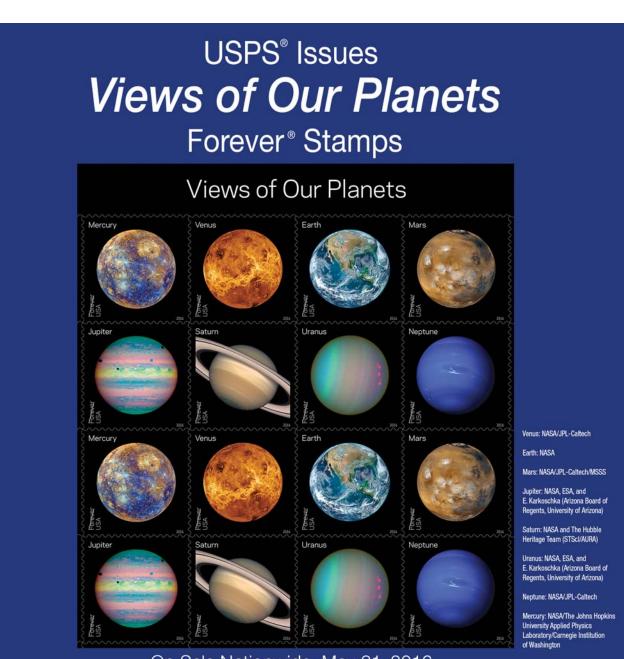

is not available.

V1. Electronic Delivery status information for Extra Services is not available on USPS.com. Manual record of delivery may be available upon reauest.

W. Hermetically sealed packages of meat products bearing USDA certification, such as dried beef, salami, and sausage, may be mailed. 200 grams of tobacco per parcel are permitted duty free.

X. Cremated remains are prohibited.

Y. Mail is limited to First-Class Mail and Priority Mail items only. This restriction also applies to Official Mail.

Z. No outside pieces (OSPs).

Z1. The following restriction is applicable only to International Service Centers (ISC)/Exchange Offices. An Anti-Pilferage Seal (Item No O817E or O818A) is required on all pouches and sacks.

> International Network Operations, Global Business, 8-4-16



On Sale Nationwide: May 31, 2016.

#### Freely Associated States (FAS) Restrictions

Effective March 19, 2015, the mailing restrictions for Freely Associated States will be listed in the Pull-Out section of the *Postal Bulletin* and updated periodically.

#### **Freely Associated States**

Mail addressed to freely associated states is subject to certain conditions or restrictions of mailing regarding content, preparation, and handling. The FAS table below outlines these conditions as listed by each affected FAS ZIP Code<sup>™</sup> through the use of footnoted mailing restrictions codes (see the <u>Restrictions</u> following the table). For additional information on available extra services for FAS destinations, see *Mailing Standards of the United States Postal Service*, Domestic Mail M