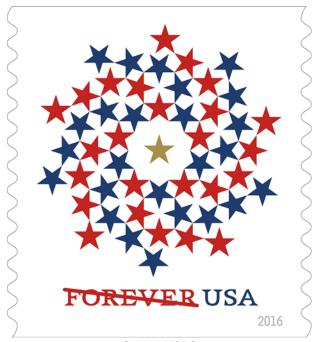

|
| Plate Size:                                    | 594 stamps per revolution                                          | Plate Size:                      | 594 stamps per revolution                                          |
| Plate Numbers:                                 | "P" followed by six (6) single digits                              | Plate Numbers:                   | "P" followed by six (6) single digits                              |
| Coil Number<br>Frequency:                      | Plate numbers every 27th stamp below stamp image                   | Coil Number<br>Frequency:        | Plate numbers every 27th stamp below stamp image                   |

— Stamp Services, Marketing and Sales, 8-4-16

#### Stamp Announcement 16-32: Patriotic Spiral Stamp



© 2016 USPS

On August 19, 2016, the U.S. Postal Service<sup>®</sup> will issue the *Patriotic Spiral* stamp (Forever<sup>®</sup> priced at 47 cents) in one design. The formats available are a pressure-sensitive adhesive (PSA) coil of 10,000 stamps (760000), issued in Kansas City, MO, and a PSA booklet of 10 stamps (671300) issued in Falls Church, VA.

The stamp will go on sale nationwide August 19, 2016.

To accommodate business use, the Postal Service<sup>™</sup> will issue *Patriotic Spiral*, a Forever stamp sold in selfadhesive coils of 10,000 and self-adhesive booklets of 10. This festive and energetic stamp design features 50 blue and red stars spiraling around a central gold star on a white background. The idea for the design was to illustrate a community of stars protectively orb